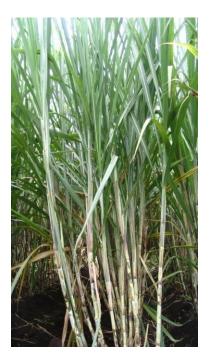

## Sugarcane variety: Co 740

| Parents              | Co 421 x Co 440<br>x                                                                                                |
|----------------------|---------------------------------------------------------------------------------------------------------------------|
|                      | Co 464 x Co 440                                                                                                     |
| Year of release      | 1956                                                                                                                |
| Maturity             | Late                                                                                                                |
| Yield attributes     | Cane yield (t/ha) Sugar yield (t/ha)                                                                                |
| Adsali               | 155 22                                                                                                              |
| Pre-season           | 123 17                                                                                                              |
| Suru                 | 106 13                                                                                                              |
| Specific characters  | Late, high yielding, tolerant to drought and water logging, susceptible to smut disease                             |
| Identification marks | medium thick, yellowish green<br>colour, round shaped eye buds and<br>yellow spot on the leaf, erect leaf<br>canopy |

## Photograph: Co 740